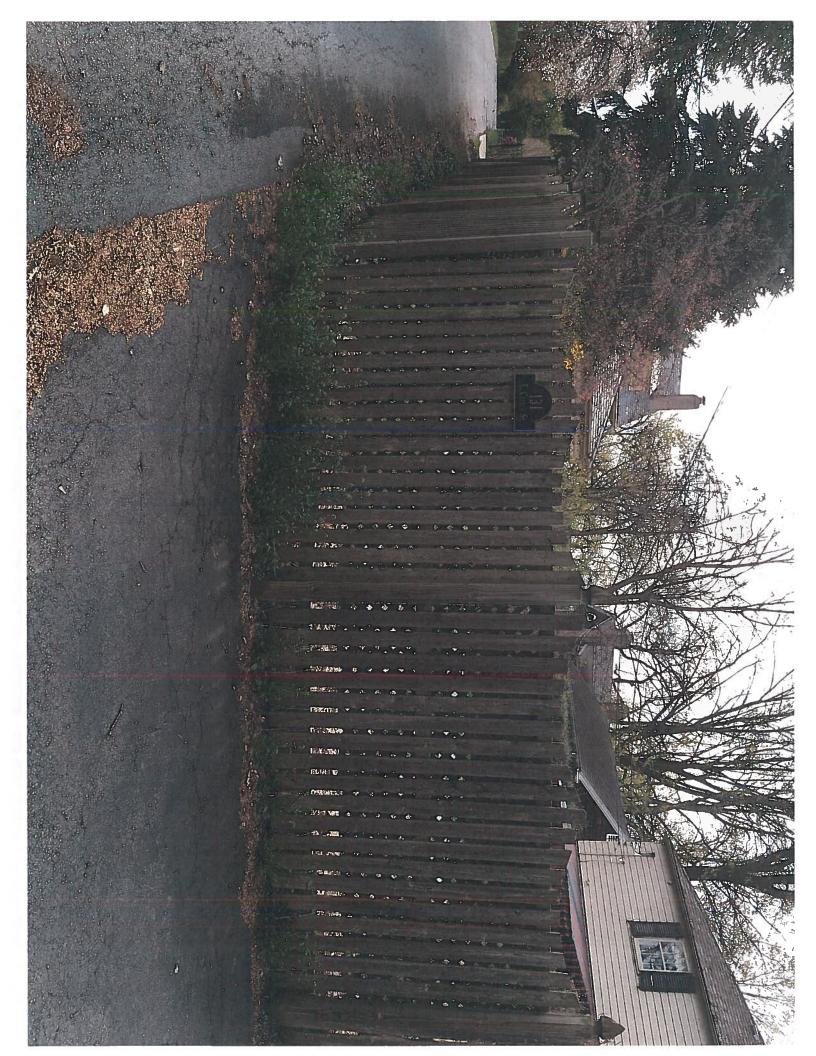

| 1.                                                                                                                                                                                                                                                                                                                                        | <b>PHOTOGRAPHS</b> - Photographs of your building and neighboring buildings <b>must accompany</b> your application. |   |                   |  |  |
|-------------------------------------------------------------------------------------------------------------------------------------------------------------------------------------------------------------------------------------------------------------------------------------------------------------------------------------------|---------------------------------------------------------------------------------------------------------------------|---|-------------------|--|--|
| 2.                                                                                                                                                                                                                                                                                                                                        | TYPE OF WORK PROPOSED – Check all that apply. Please bring any samples or manufactures specifications for           |   |                   |  |  |
|                                                                                                                                                                                                                                                                                                                                           | products you will use in this project.                                                                              |   |                   |  |  |
|                                                                                                                                                                                                                                                                                                                                           | Trim and decorative woodwork                                                                                        |   | Skylights         |  |  |
|                                                                                                                                                                                                                                                                                                                                           | Siding and Masonry                                                                                                  |   | Metal work        |  |  |
|                                                                                                                                                                                                                                                                                                                                           | Roofing, gutter and downspout                                                                                       |   | Light fixtures    |  |  |
|                                                                                                                                                                                                                                                                                                                                           | Windows, doors, and associated hardware                                                                             |   | Signs             |  |  |
|                                                                                                                                                                                                                                                                                                                                           | Storm windows and storm doors                                                                                       |   | Demolition        |  |  |
|                                                                                                                                                                                                                                                                                                                                           | Shutters and associated hardware                                                                                    | X | Other Garden wall |  |  |
|                                                                                                                                                                                                                                                                                                                                           | Paint (Submit color chips – HARB only)                                                                              |   |                   |  |  |
| 3. DRAWINGS OF PROPOSED WORK – Required drawings <u>must accompany</u> your application. Please submit <u>ONE</u>                                                                                                                                                                                                                         |                                                                                                                     |   |                   |  |  |
| ORIGINAL AND TEN (10) COPIES OF DRAWINGS, PHOTOGRAPHS, APPLICATION FORM, AND ANY                                                                                                                                                                                                                                                          |                                                                                                                     |   |                   |  |  |
| <u>SPECIFICATIONS</u>                                                                                                                                                                                                                                                                                                                     |                                                                                                                     |   |                   |  |  |
| Alteration, renovation, restoration (1/4 or 1/8"=1'0" scale drawings required IF walls or openings altered.)                                                                                                                                                                                                                              |                                                                                                                     |   |                   |  |  |
|                                                                                                                                                                                                                                                                                                                                           | New addition (1/4" or 1/8"=1'0" scale drawings: elevations, floor plans, site plan)                                 |   |                   |  |  |
|                                                                                                                                                                                                                                                                                                                                           | x New building or structure (1/4" or 1/8"=1'0" scale drawings: elevations, floor plans, site plan)                  |   |                   |  |  |
|                                                                                                                                                                                                                                                                                                                                           | Demolition, removal of building features or building (1/4" or 1/8"=1'0" scale drawings: elevation of remaining site |   |                   |  |  |
|                                                                                                                                                                                                                                                                                                                                           | and site plan)                                                                                                      |   |                   |  |  |
|                                                                                                                                                                                                                                                                                                                                           | A scale drawing, with an elevation view, is required for all sign submittals                                        |   |                   |  |  |
|                                                                                                                                                                                                                                                                                                                                           |                                                                                                                     |   |                   |  |  |
| 4. DESCRIBE PROJECT – Describe any work checked in #2 and #3 above. Attach additional sheets as needed.<br>It is proposed to replace the existing deteriorated wood fence with a brick wall with expressed piers and metal fencing<br>and gates. The new brick wall and fence will be located in the same location as the existing fence. |                                                                                                                     |   |                   |  |  |
|                                                                                                                                                                                                                                                                                                                                           |                                                                                                                     |   |                   |  |  |
|                                                                                                                                                                                                                                                                                                                                           |                                                                                                                     |   |                   |  |  |