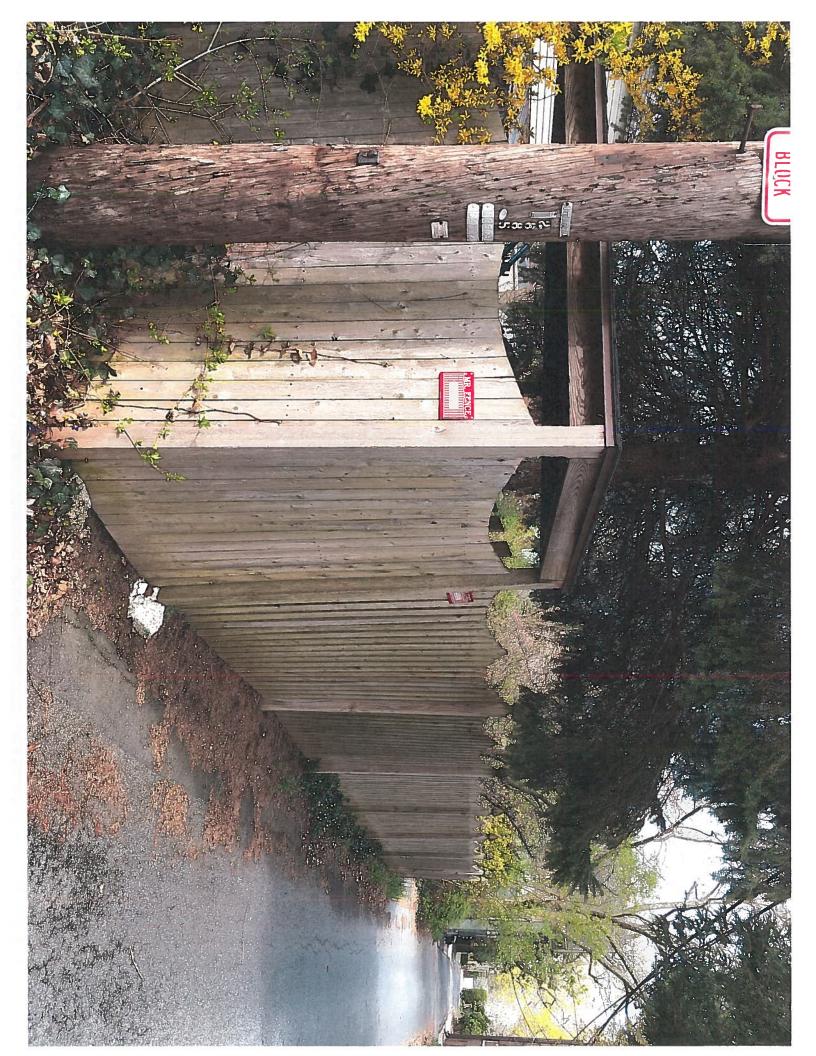

| 1.                                                                                                                                                                                                                                                                                                                                        | <b>PHOTOGRAPHS</b> - Photographs of your building and neighboring buildings <b>must accompany</b> your application. |   |                   |  |  |
|-------------------------------------------------------------------------------------------------------------------------------------------------------------------------------------------------------------------------------------------------------------------------------------------------------------------------------------------|---------------------------------------------------------------------------------------------------------------------|---|-------------------|--|--|
| 2.                                                                                                                                                                                                                                                                                                                                        | TYPE OF WORK PROPOSED – Check all that apply. Please bring any samples or manufactures specifications for           |   |                   |  |  |
|                                                                                                                                                                                                                                                                                                                                           | products you will use in this project.                                                                              |   |                   |  |  |
|                                                                                                                                                                                                                                                                                                                                           | Trim and decorative woodwork                                                                                        |   | Skylights         |  |  |
|                                                                                                                                                                                                                                                                                                                                           | Siding and Masonry                                                                                                  |   | Metal work        |  |  |
|                                                                                                                                                                                                                                                                                                                                           | Roofing, gutter and downspout                                                                                       |   | Light fixtures    |  |  |
|                                                                                                                                                                                                                                                                                                                                           | Windows, doors, and associated hardware                                                                             |   | Signs             |  |  |
|                                                                                                                                                                                                                                                                                                                                           | Storm windows and storm doors                                                                                       |   | Demolition        |  |  |
|                                                                                                                                                                                                                                                                                                                                           | Shutters and associated hardware                                                                                    | X | Other Garden wall |  |  |
|                                                                                                                                                                                                                                                                                                                                           | Paint (Submit color chips – HARB only)                                                                              |   |                   |  |  |
| 3. DRAWINGS OF PROPOSED WORK – Required drawings <u>must accompany</u> your application. Please submit <u>ONE</u>                                                                                                                                                                                                                         |                                                                                                                     |   |                   |  |  |
| ORIGINAL AND TEN (10) COPIES OF DRAWINGS, PHOTOGRAPHS, APPLICATION FORM, AND ANY                                                                                                                                                                                                                                                          |                                                                                                                     |   |                   |  |  |
| <u>SPECIFICATIONS</u>                                                                                                                                                                                                                                                                                                                     |                                                                                                                     |   |                   |  |  |
| Alteration, renovation, restoration (1/4 or 1/8"=1'0" scale drawings required IF walls or openings altered.)                                                                                                                                                                                                                              |                                                                                                                     |   |                   |  |  |
|                                                                                                                                                                                                                                                                                                                                           | New addition (1/4" or 1/8"=1'0" scale drawings: elevations, floor plans, site plan)                                 |   |                   |  |  |
|                                                                                                                                                                                                                                                                                                                                           | x New building or structure (1/4" or 1/8"=1'0" scale drawings: elevations, floor plans, site plan)                  |   |                   |  |  |
|                                                                                                                                                                                                                                                                                                                                           | Demolition, removal of building features or building (1/4" or 1/8"=1'0" scale drawings: elevation of remaining site |   |                   |  |  |
|                                                                                                                                                                                                                                                                                                                                           | and site plan)                                                                                                      |   |                   |  |  |
|                                                                                                                                                                                                                                                                                                                                           | A scale drawing, with an elevation view, is required for all sign submittals                                        |   |                   |  |  |
|                                                                                                                                                                                                                                                                                                                                           |                                                                                                                     |   |                   |  |  |
| 4. DESCRIBE PROJECT – Describe any work checked in #2 and #3 above. Attach additional sheets as needed.<br>It is proposed to replace the existing deteriorated wood fence with a brick wall with expressed piers and metal fencing<br>and gates. The new brick wall and fence will be located in the same location as the existing fence. |                                                                                                                     |   |                   |  |  |
|                                                                                                                                                                                                                                                                                                                                           |                                                                                                                     |   |                   |  |  |
|                                                                                                                                                                                                                                                                                                                                           |                                                                                                                     |   |                   |  |  |