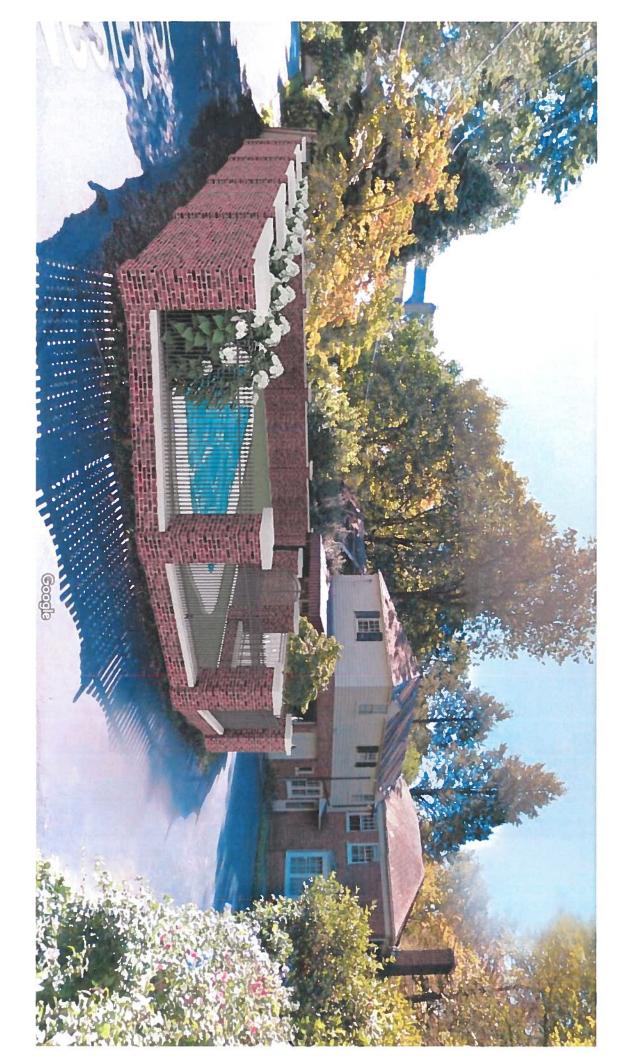

| 1.                                                                                                                                                                                                                                                                                                                                        | <b>PHOTOGRAPHS</b> - Photographs of your building and neighboring buildings <b>must accompany</b> your application. |   |                   |  |  |
|-------------------------------------------------------------------------------------------------------------------------------------------------------------------------------------------------------------------------------------------------------------------------------------------------------------------------------------------|---------------------------------------------------------------------------------------------------------------------|---|-------------------|--|--|
| 2.                                                                                                                                                                                                                                                                                                                                        | TYPE OF WORK PROPOSED – Check all that apply. Please bring any samples or manufactures specifications for           |   |                   |  |  |
|                                                                                                                                                                                                                                                                                                                                           | products you will use in this project.                                                                              |   |                   |  |  |
|                                                                                                                                                                                                                                                                                                                                           | Trim and decorative woodwork                                                                                        |   | Skylights         |  |  |
|                                                                                                                                                                                                                                                                                                                                           | Siding and Masonry                                                                                                  |   | Metal work        |  |  |
|                                                                                                                                                                                                                                                                                                                                           | Roofing, gutter and downspout                                                                                       |   | Light fixtures    |  |  |
|                                                                                                                                                                                                                                                                                                                                           | Windows, doors, and associated hardware                                                                             |   | Signs             |  |  |
|                                                                                                                                                                                                                                                                                                                                           | Storm windows and storm doors                                                                                       |   | Demolition        |  |  |
|                                                                                                                                                                                                                                                                                                                                           | Shutters and associated hardware                                                                                    | X | Other Garden wall |  |  |
|                                                                                                                                                                                                                                                                                                                                           | Paint (Submit color chips – HARB only)                                                                              |   |                   |  |  |
| 3. DRAWINGS OF PROPOSED WORK – Required drawings <u>must accompany</u> your application. Please submit <u>ONE</u>                                                                                                                                                                                                                         |                                                                                                                     |   |                   |  |  |
| ORIGINAL AND TEN (10) COPIES OF DRAWINGS, PHOTOGRAPHS, APPLICATION FORM, AND ANY                                                                                                                                                                                                                                                          |                                                                                                                     |   |                   |  |  |
| <u>SPECIFICATIONS</u>                                                                                                                                                                                                                                                                                                                     |                                                                                                                     |   |                   |  |  |
| Alteration, renovation, restoration (1/4 or 1/8"=1'0" scale drawings required IF walls or openings altered.)                                                                                                                                                                                                                              |                                                                                                                     |   |                   |  |  |
|                                                                                                                                                                                                                                                                                                                                           | New addition (1/4" or 1/8"=1'0" scale drawings: elevations, floor plans, site plan)                                 |   |                   |  |  |
|                                                                                                                                                                                                                                                                                                                                           | x New building or structure (1/4" or 1/8"=1'0" scale drawings: elevations, floor plans, site plan)                  |   |                   |  |  |
|                                                                                                                                                                                                                                                                                                                                           | Demolition, removal of building features or building (1/4" or 1/8"=1'0" scale drawings: elevation of remaining site |   |                   |  |  |
|                                                                                                                                                                                                                                                                                                                                           | and site plan)                                                                                                      |   |                   |  |  |
|                                                                                                                                                                                                                                                                                                                                           | A scale drawing, with an elevation view, is required for all sign submittals                                        |   |                   |  |  |
|                                                                                                                                                                                                                                                                                                                                           |                                                                                                                     |   |                   |  |  |
| 4. DESCRIBE PROJECT – Describe any work checked in #2 and #3 above. Attach additional sheets as needed.<br>It is proposed to replace the existing deteriorated wood fence with a brick wall with expressed piers and metal fencing<br>and gates. The new brick wall and fence will be located in the same location as the existing fence. |                                                                                                                     |   |                   |  |  |
|                                                                                                                                                                                                                                                                                                                                           |                                                                                                                     |   |                   |  |  |
|                                                                                                                                                                                                                                                                                                                                           |                                                                                                                     |   |                   |  |  |