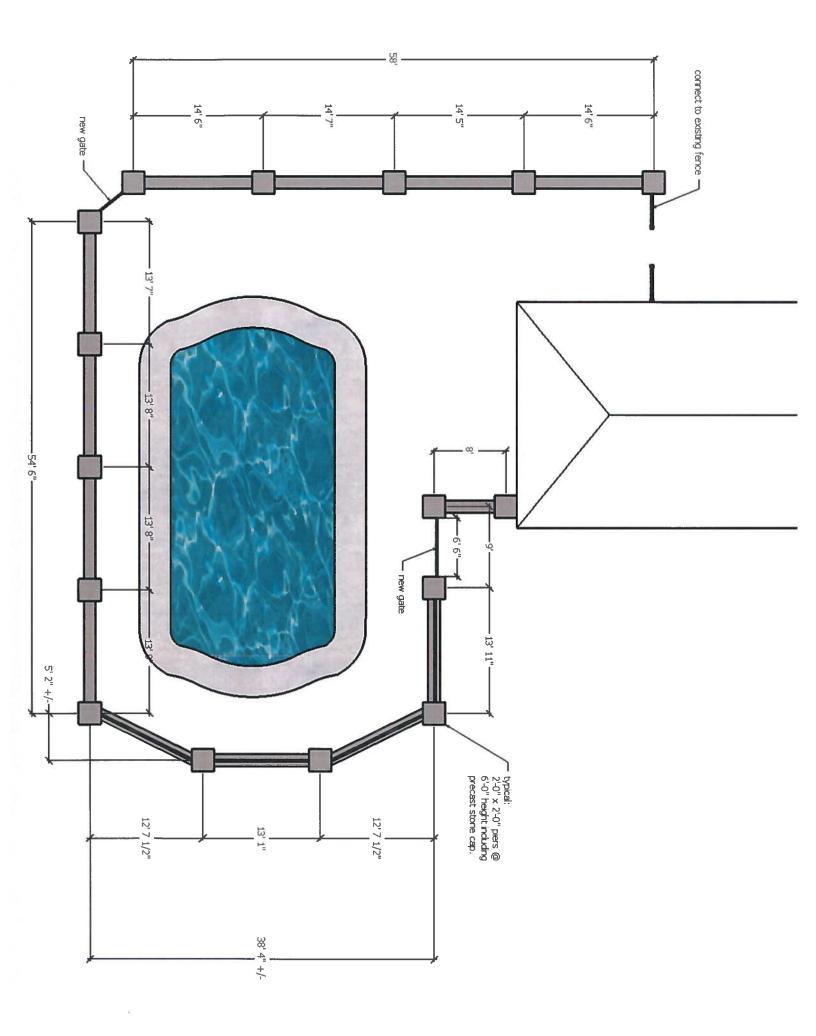

| 1.                                                                                                                                                                                                                                                                                                                                        | <b>PHOTOGRAPHS</b> - Photographs of your building and neighboring buildings <b>must accompany</b> your application. |   |                   |  |  |
|-------------------------------------------------------------------------------------------------------------------------------------------------------------------------------------------------------------------------------------------------------------------------------------------------------------------------------------------|---------------------------------------------------------------------------------------------------------------------|---|-------------------|--|--|
| 2.                                                                                                                                                                                                                                                                                                                                        | TYPE OF WORK PROPOSED – Check all that apply. Please bring any samples or manufactures specifications for           |   |                   |  |  |
|                                                                                                                                                                                                                                                                                                                                           | products you will use in this project.                                                                              |   |                   |  |  |
|                                                                                                                                                                                                                                                                                                                                           | Trim and decorative woodwork                                                                                        |   | Skylights         |  |  |
|                                                                                                                                                                                                                                                                                                                                           | Siding and Masonry                                                                                                  |   | Metal work        |  |  |
|                                                                                                                                                                                                                                                                                                                                           | Roofing, gutter and downspout                                                                                       |   | Light fixtures    |  |  |
|                                                                                                                                                                                                                                                                                                                                           | Windows, doors, and associated hardware                                                                             |   | Signs             |  |  |
|                                                                                                                                                                                                                                                                                                                                           | Storm windows and storm doors                                                                                       |   | Demolition        |  |  |
|                                                                                                                                                                                                                                                                                                                                           | Shutters and associated hardware                                                                                    | X | Other Garden wall |  |  |
|                                                                                                                                                                                                                                                                                                                                           | Paint (Submit color chips – HARB only)                                                                              |   |                   |  |  |
| 3. DRAWINGS OF PROPOSED WORK – Required drawings <u>must accompany</u> your application. Please submit <u>ONE</u>                                                                                                                                                                                                                         |                                                                                                                     |   |                   |  |  |
| ORIGINAL AND TEN (10) COPIES OF DRAWINGS, PHOTOGRAPHS, APPLICATION FORM, AND ANY                                                                                                                                                                                                                                                          |                                                                                                                     |   |                   |  |  |
| <u>SPECIFICATIONS</u>                                                                                                                                                                                                                                                                                                                     |                                                                                                                     |   |                   |  |  |
| Alteration, renovation, restoration (1/4 or 1/8"=1'0" scale drawings required IF walls or openings altered.)                                                                                                                                                                                                                              |                                                                                                                     |   |                   |  |  |
|                                                                                                                                                                                                                                                                                                                                           | New addition (1/4" or 1/8"=1'0" scale drawings: elevations, floor plans, site plan)                                 |   |                   |  |  |
|                                                                                                                                                                                                                                                                                                                                           | x New building or structure (1/4" or 1/8"=1'0" scale drawings: elevations, floor plans, site plan)                  |   |                   |  |  |
|                                                                                                                                                                                                                                                                                                                                           | Demolition, removal of building features or building (1/4" or 1/8"=1'0" scale drawings: elevation of remaining site |   |                   |  |  |
|                                                                                                                                                                                                                                                                                                                                           | and site plan)                                                                                                      |   |                   |  |  |
|                                                                                                                                                                                                                                                                                                                                           | A scale drawing, with an elevation view, is required for all sign submittals                                        |   |                   |  |  |
|                                                                                                                                                                                                                                                                                                                                           |                                                                                                                     |   |                   |  |  |
| 4. DESCRIBE PROJECT – Describe any work checked in #2 and #3 above. Attach additional sheets as needed.<br>It is proposed to replace the existing deteriorated wood fence with a brick wall with expressed piers and metal fencing<br>and gates. The new brick wall and fence will be located in the same location as the existing fence. |                                                                                                                     |   |                   |  |  |
|                                                                                                                                                                                                                                                                                                                                           |                                                                                                                     |   |                   |  |  |
|                                                                                                                                                                                                                                                                                                                                           |                                                                                                                     |   |                   |  |  |