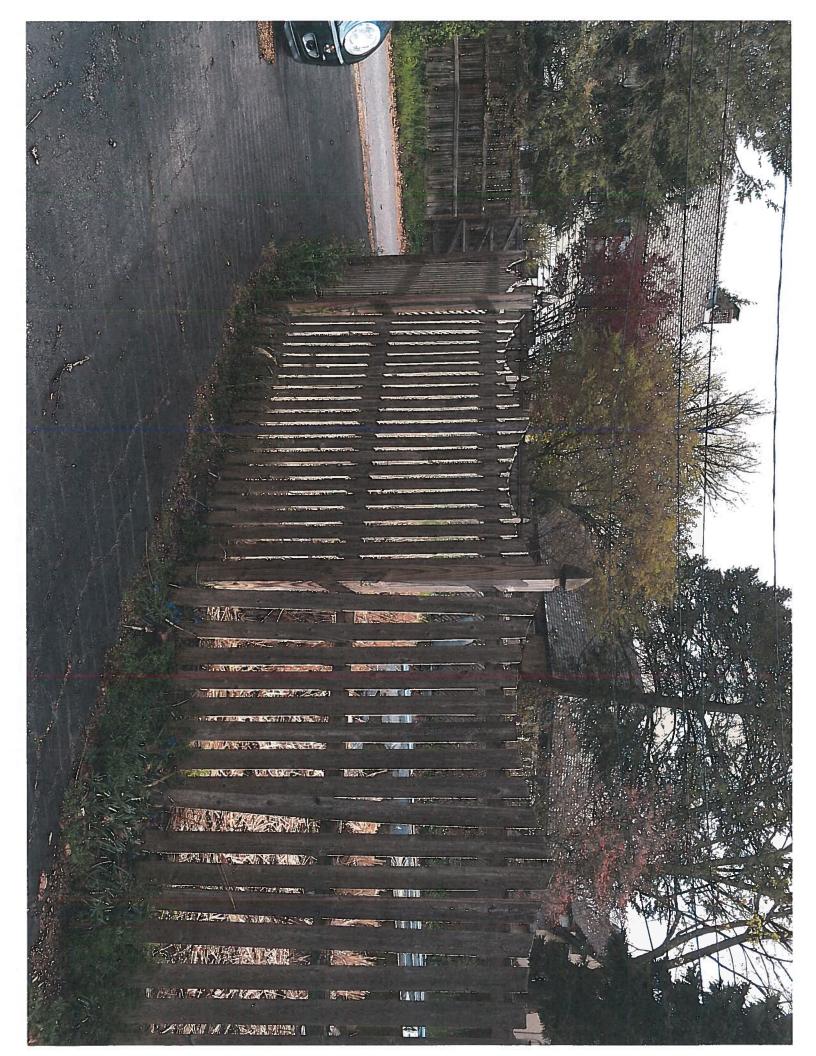

| 1.                                                                                                                                                                                                                                                                                                                                        | <b>PHOTOGRAPHS</b> - Photographs of your building and neighboring buildings <b>must accompany</b> your application. |   |                   |  |  |
|-------------------------------------------------------------------------------------------------------------------------------------------------------------------------------------------------------------------------------------------------------------------------------------------------------------------------------------------|---------------------------------------------------------------------------------------------------------------------|---|-------------------|--|--|
| 2.                                                                                                                                                                                                                                                                                                                                        | TYPE OF WORK PROPOSED – Check all that apply. Please bring any samples or manufactures specifications for           |   |                   |  |  |
|                                                                                                                                                                                                                                                                                                                                           | products you will use in this project.                                                                              |   |                   |  |  |
|                                                                                                                                                                                                                                                                                                                                           | Trim and decorative woodwork                                                                                        |   | Skylights         |  |  |
|                                                                                                                                                                                                                                                                                                                                           | Siding and Masonry                                                                                                  |   | Metal work        |  |  |
|                                                                                                                                                                                                                                                                                                                                           | Roofing, gutter and downspout                                                                                       |   | Light fixtures    |  |  |
|                                                                                                                                                                                                                                                                                                                                           | Windows, doors, and associated hardware                                                                             |   | Signs             |  |  |
|                                                                                                                                                                                                                                                                                                                                           | Storm windows and storm doors                                                                                       |   | Demolition        |  |  |
|                                                                                                                                                                                                                                                                                                                                           | Shutters and associated hardware                                                                                    | X | Other Garden wall |  |  |
|                                                                                                                                                                                                                                                                                                                                           | Paint (Submit color chips – HARB only)                                                                              |   |                   |  |  |
| 3. DRAWINGS OF PROPOSED WORK – Required drawings <u>must accompany</u> your application. Please submit <u>ONE</u>                                                                                                                                                                                                                         |                                                                                                                     |   |                   |  |  |
| ORIGINAL AND TEN (10) COPIES OF DRAWINGS, PHOTOGRAPHS, APPLICATION FORM, AND ANY                                                                                                                                                                                                                                                          |                                                                                                                     |   |                   |  |  |
| <u>SPECIFICATIONS</u>                                                                                                                                                                                                                                                                                                                     |                                                                                                                     |   |                   |  |  |
| Alteration, renovation, restoration (1/4 or 1/8"=1'0" scale drawings required IF walls or openings altered.)                                                                                                                                                                                                                              |                                                                                                                     |   |                   |  |  |
|                                                                                                                                                                                                                                                                                                                                           | New addition (1/4" or 1/8"=1'0" scale drawings: elevations, floor plans, site plan)                                 |   |                   |  |  |
|                                                                                                                                                                                                                                                                                                                                           | x New building or structure (1/4" or 1/8"=1'0" scale drawings: elevations, floor plans, site plan)                  |   |                   |  |  |
|                                                                                                                                                                                                                                                                                                                                           | Demolition, removal of building features or building (1/4" or 1/8"=1'0" scale drawings: elevation of remaining site |   |                   |  |  |
|                                                                                                                                                                                                                                                                                                                                           | and site plan)                                                                                                      |   |                   |  |  |
|                                                                                                                                                                                                                                                                                                                                           | A scale drawing, with an elevation view, is required for all sign submittals                                        |   |                   |  |  |
|                                                                                                                                                                                                                                                                                                                                           |                                                                                                                     |   |                   |  |  |
| 4. DESCRIBE PROJECT – Describe any work checked in #2 and #3 above. Attach additional sheets as needed.<br>It is proposed to replace the existing deteriorated wood fence with a brick wall with expressed piers and metal fencing<br>and gates. The new brick wall and fence will be located in the same location as the existing fence. |                                                                                                                     |   |                   |  |  |
|                                                                                                                                                                                                                                                                                                                                           |                                                                                                                     |   |                   |  |  |
|                                                                                                                                                                                                                                                                                                                                           |                                                                                                                     |   |                   |  |  |