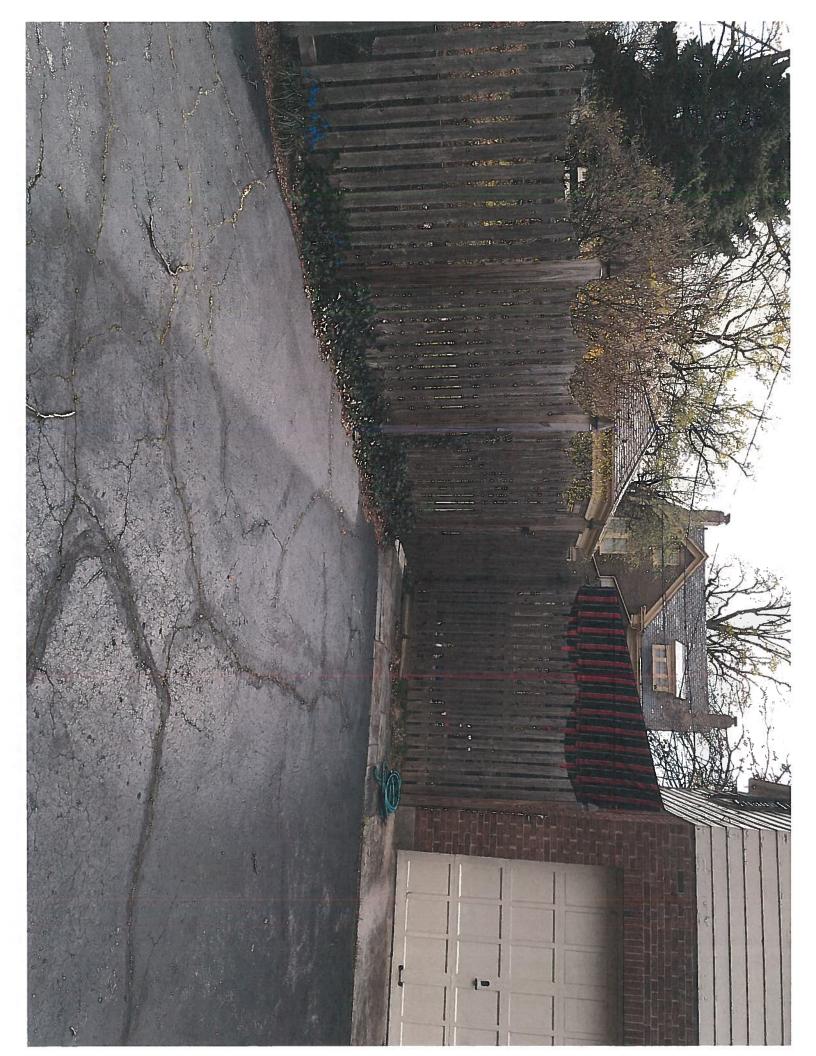

| 1.                                                                                                                                                                                                                                                                                                                                        | <b>PHOTOGRAPHS</b> - Photographs of your building and neighboring buildings <b>must accompany</b> your application. |   |                   |  |  |
|-------------------------------------------------------------------------------------------------------------------------------------------------------------------------------------------------------------------------------------------------------------------------------------------------------------------------------------------|---------------------------------------------------------------------------------------------------------------------|---|-------------------|--|--|
| 2.                                                                                                                                                                                                                                                                                                                                        | TYPE OF WORK PROPOSED – Check all that apply. Please bring any samples or manufactures specifications for           |   |                   |  |  |
|                                                                                                                                                                                                                                                                                                                                           | products you will use in this project.                                                                              |   |                   |  |  |
|                                                                                                                                                                                                                                                                                                                                           | Trim and decorative woodwork                                                                                        |   | Skylights         |  |  |
|                                                                                                                                                                                                                                                                                                                                           | Siding and Masonry                                                                                                  |   | Metal work        |  |  |
|                                                                                                                                                                                                                                                                                                                                           | Roofing, gutter and downspout                                                                                       |   | Light fixtures    |  |  |
|                                                                                                                                                                                                                                                                                                                                           | Windows, doors, and associated hardware                                                                             |   | Signs             |  |  |
|                                                                                                                                                                                                                                                                                                                                           | Storm windows and storm doors                                                                                       |   | Demolition        |  |  |
|                                                                                                                                                                                                                                                                                                                                           | Shutters and associated hardware                                                                                    | X | Other Garden wall |  |  |
|                                                                                                                                                                                                                                                                                                                                           | Paint (Submit color chips – HARB only)                                                                              |   |                   |  |  |
| 3. DRAWINGS OF PROPOSED WORK – Required drawings <u>must accompany</u> your application. Please submit <u>ONE</u>                                                                                                                                                                                                                         |                                                                                                                     |   |                   |  |  |
| ORIGINAL AND TEN (10) COPIES OF DRAWINGS, PHOTOGRAPHS, APPLICATION FORM, AND ANY                                                                                                                                                                                                                                                          |                                                                                                                     |   |                   |  |  |
| <u>SPECIFICATIONS</u>                                                                                                                                                                                                                                                                                                                     |                                                                                                                     |   |                   |  |  |
| Alteration, renovation, restoration (1/4 or 1/8"=1'0" scale drawings required IF walls or openings altered.)                                                                                                                                                                                                                              |                                                                                                                     |   |                   |  |  |
|                                                                                                                                                                                                                                                                                                                                           | New addition (1/4" or 1/8"=1'0" scale drawings: elevations, floor plans, site plan)                                 |   |                   |  |  |
|                                                                                                                                                                                                                                                                                                                                           | x New building or structure (1/4" or 1/8"=1'0" scale drawings: elevations, floor plans, site plan)                  |   |                   |  |  |
|                                                                                                                                                                                                                                                                                                                                           | Demolition, removal of building features or building (1/4" or 1/8"=1'0" scale drawings: elevation of remaining site |   |                   |  |  |
|                                                                                                                                                                                                                                                                                                                                           | and site plan)                                                                                                      |   |                   |  |  |
|                                                                                                                                                                                                                                                                                                                                           | A scale drawing, with an elevation view, is required for all sign submittals                                        |   |                   |  |  |
|                                                                                                                                                                                                                                                                                                                                           |                                                                                                                     |   |                   |  |  |
| 4. DESCRIBE PROJECT – Describe any work checked in #2 and #3 above. Attach additional sheets as needed.<br>It is proposed to replace the existing deteriorated wood fence with a brick wall with expressed piers and metal fencing<br>and gates. The new brick wall and fence will be located in the same location as the existing fence. |                                                                                                                     |   |                   |  |  |
|                                                                                                                                                                                                                                                                                                                                           |                                                                                                                     |   |                   |  |  |
|                                                                                                                                                                                                                                                                                                                                           |                                                                                                                     |   |                   |  |  |